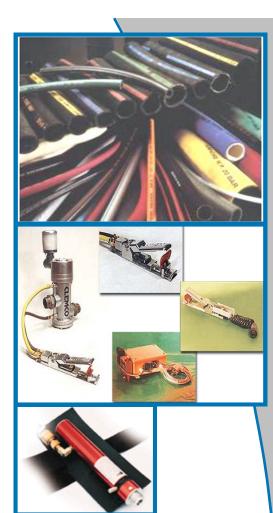

## Blasting hoses, fittings

- Wear-resistant surface
- Available sizes: 1/2", 3/4", 1", 5/4", 6/4"

#### **Remote controllers**

- RMS 2000
  - Pneumatic control valve
  - pressurizes and de-pressurizes the blasting tank
- RMX II
  - Dead-man's-handle
- RLX-E
  - Electrical switch;
  - prevents from coincidental blasting start
- - Electro-pneumatic switchboard

### **Nozzles and fittings**

- inner diameter: 3-16 mm Nozzles length: 45-230 mm
  - injector- and straight bore,
  - silicic carbide, tungsten carbide, boric carbide materials;
- Connectors: out of bronze, aluminium, steel, and plastic.