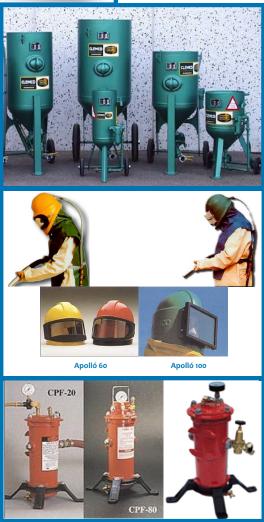

# **Blasting tank**

- 20-60-100-200 litres volume;
- 1/2—5/4" pipeline system;
- Remote controlled blasting start and stop;
- Water separator.

#### **Protective helmet**

- Total protection against flying abrasive;
- Wide sight-glass;
- Adjustable size;
- Plastic protective foils.
- Fresh air induction.

## Fresh air filter

- Removes oil and water contamination from the air blown into helmet;
- Removes flying particles bigger than 0,5 micron;
- Replaceable active coal insert;
- CPF 20 for one operator;
- CPF 80 for up to four operators.