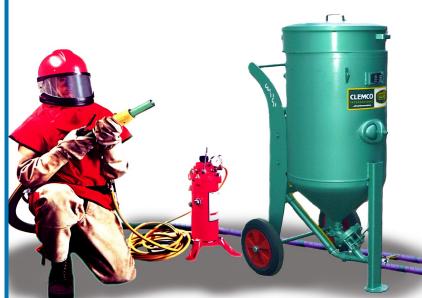

# **Blasting tank**

- 20-60-100-200 litres volume;
- 1/2—5/4" pipeline system;
- Remote controlled blasting start and stop;
- Water separator.

#### **Protective helmet**

- Total protection against flying abrasive;
- Wide sight-glass;
- Adjustable size;
- Plastic protective foils.
- Fresh air induction.

#### **Protective cloth**

- Protects the operator from flying abrasive and dust;
- Several outfits,
  - all leather cloth,
  - light cloth, a combination of leather and textile.