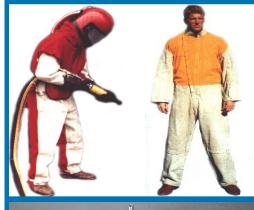

#### **Protective helmet**

- Total protection against flying abrasive;
- Wide sight-glass;
- Adjustable size;
- Plastic protective foils.
- Fresh air induction.

#### **Protective cloth**

- Protects the operator from flying abrasive and dust;
- Several outfits,
  - all leather cloth,
  - light cloth, a combination of leather and textile.