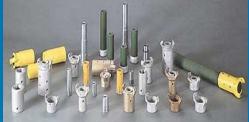

### **Nozzles and fittings**

- inner diameter: 3-16 mm Nozzles length: 45-230 mm
  - injector- and straight bore,
  - silicic carbide, tungsten carbide, boric carbide materials;
- Connectors: out of bronze, aluminium, steel, and plastic.